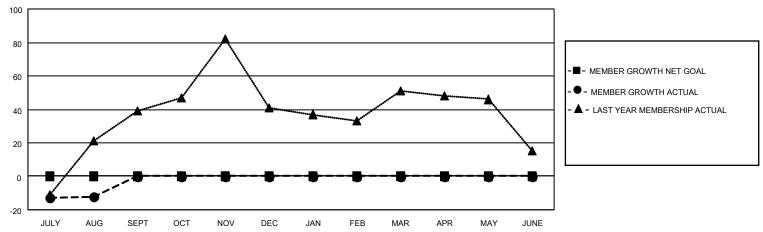

## MONTHLY MEMBERSHIP PROGRESS REPORT

LOCATION TEXAS District 2 X2 Results as of: 8/31/2020

| Clubs         |               |             |               | Members               |                         |                         |                                                    |  |  |
|---------------|---------------|-------------|---------------|-----------------------|-------------------------|-------------------------|----------------------------------------------------|--|--|
|               | RESULTS FOR   | R 2020-2021 |               | RESULTS FOR 2020-2021 |                         |                         |                                                    |  |  |
| QUARTER       | NEW CLUB GOAL | NEW CLUBS   | DROPPED CLUBS | QUARTER MEM           | IBER GROWTH NET<br>GOAL | MEMBER GROWTH<br>ACTUAL | DROPPED<br>MEMBERS ACTUAL<br>(including transfers) |  |  |
| JULY/AUG/SEPT | 0             | 0           | 1             | JULY/AUG/SEPT         | 0                       | 10                      | 22                                                 |  |  |
| OCT/NOV/DEC   | 0             | 0           | 0             | OCT/NOV/DEC           | 0                       | 0                       | 0                                                  |  |  |
| JAN/FEB/MAR   | 0             | 0           | 0             | JAN/FEB/MAR           | 0                       | 0                       | 0                                                  |  |  |
| APR/MAY/JUNE  | 0             | 0           | 0             | APR/MAY/JUNE          | 0                       | 0                       | 0                                                  |  |  |

## GOALS AND ACTUAL MEMBERS CUMULATIVE

| DROPPED CLUBS: 1          |    | 9 CLUBS OF 42 ADDED 1 OR MORE<br>NEW MEMBERS | GENDER DISTRIBUTION  MALE 599 (60.08%) |              |     |
|---------------------------|----|----------------------------------------------|----------------------------------------|--------------|-----|
| DROPPED MEMBERS           |    |                                              | FEMALE                                 | 398 (39.92%) |     |
| DECEASED                  | 0  | CLICK HERE FOR CUMULATIVE                    | TOTAL FAMILY UNIT MEMBERS              |              | 166 |
| CLUB CANCELLED 0 OTHER 22 |    | MEMBERSHIP DATA                              | FAMILY MEMBERS PAYING HALF             |              | 84  |
| TOTAL                     | 22 |                                              |                                        |              |     |