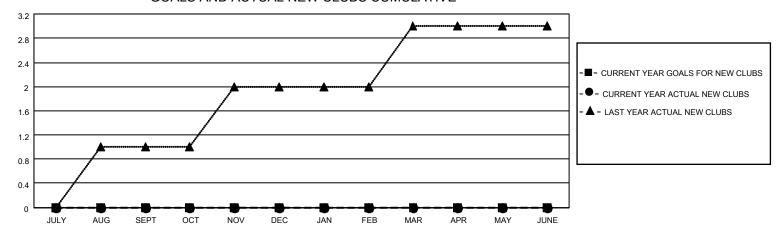

## MONTHLY MEMBERSHIP PROGRESS REPORT

LOCATION TEXAS District 2 X2 Results as of: 8/31/2020

| Clubs         |               |             |               | Members               |                         |                         |                                                    |  |  |
|---------------|---------------|-------------|---------------|-----------------------|-------------------------|-------------------------|----------------------------------------------------|--|--|
|               | RESULTS FOR   | R 2020-2021 |               | RESULTS FOR 2020-2021 |                         |                         |                                                    |  |  |
| QUARTER       | NEW CLUB GOAL | NEW CLUBS   | DROPPED CLUBS | QUARTER MEM           | IBER GROWTH NET<br>GOAL | MEMBER GROWTH<br>ACTUAL | DROPPED<br>MEMBERS ACTUAL<br>(including transfers) |  |  |
| JULY/AUG/SEPT | 0             | 0           | 1             | JULY/AUG/SEPT         | 0                       | 10                      | 22                                                 |  |  |
| OCT/NOV/DEC   | 0             | 0           | 0             | OCT/NOV/DEC           | 0                       | 0                       | 0                                                  |  |  |
| JAN/FEB/MAR   | 0             | 0           | 0             | JAN/FEB/MAR           | 0                       | 0                       | 0                                                  |  |  |
| APR/MAY/JUNE  | 0             | 0           | 0             | APR/MAY/JUNE          | 0                       | 0                       | 0                                                  |  |  |

## GOALS AND ACTUAL NEW CLUBS CUMULATIVE